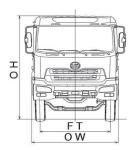

# **STANDARD SPECIFICATION**

| Model                             |               | CW 26 370                                                                                       |                       | CW 26 410                |                       |
|-----------------------------------|---------------|-------------------------------------------------------------------------------------------------|-----------------------|--------------------------|-----------------------|
| Model Description                 |               | 6×4 Freight Cargo 270 kW                                                                        |                       | 6×4 Freight Cargo 300 kW |                       |
|                                   |               | Short Wheelbase                                                                                 | (Long Wheelbase)      | Short Wheelbase          | Long Wheelbase        |
| Manufacturer's Code               |               | CWB6BLPHNN/CWB6BLPHLN                                                                           | CWB6BLSHNN/CWB6BLSHLN | CWB6BLPHNP/CWB6BLPHLP    | CWB6BLSHNP/CWB6BLSHLP |
| Steering Position                 |               |                                                                                                 | RHA                   | /LH                      |                       |
| Drive System                      |               |                                                                                                 | 6>                    | <b>&lt;</b> 4            |                       |
| Weights                           |               |                                                                                                 |                       |                          |                       |
| GVW                               | (kg)          | 26,000                                                                                          |                       |                          |                       |
| Front Axle Capacity               | (kg)          | 6,500                                                                                           |                       |                          |                       |
| Rear Axle Capacity                | (kg)          | 21,000                                                                                          |                       |                          |                       |
| Chassis with Cab                  | (kg)          | 8,395                                                                                           | 8,470                 | 8,485                    | 8,555                 |
| On Front Wheels                   | (kg)          | 4,460                                                                                           | 4,485                 | 4,530                    | 4,555                 |
| On Rear Wheels                    | (kg)          | 3,935                                                                                           | 3,985                 | 3,955                    | 4,000                 |
| Dimensions                        |               |                                                                                                 |                       |                          |                       |
| Wheelbase (WB)                    | (mm)          | 5,265                                                                                           | 5,765                 | 5,265                    | 5,765                 |
| Overall Length (OL)               | (mm)          | 10,105                                                                                          | 10,925                | 10,105                   | 10,925                |
| Overall Width (OW)                | (mm)          | 2,490                                                                                           |                       |                          |                       |
| Overall Height (OH)               | (mm)          | 2,960                                                                                           |                       |                          |                       |
| Front Tread (FT)                  | (mm)          | 2,025                                                                                           |                       |                          |                       |
| Rear Tread (RT)                   | (mm)          |                                                                                                 | 1,8                   | 335                      |                       |
| Rear Overhang to Frame End (ROF)  | (mm)          | 3,320                                                                                           | 3,640                 | 3,320                    | 3,640                 |
| Cab back to Rear Axle Center (CA) | (mm)          | 4,535                                                                                           | 5,035                 | 4,535                    | 5,035                 |
| Minimum Turning Radius            | (m)           | 9.5                                                                                             | 10.3                  | 9.5                      | 10.3                  |
| Engine                            |               |                                                                                                 |                       |                          |                       |
| Model                             |               | UD Trucks GH13 (EURO3)                                                                          |                       |                          |                       |
| Туре                              |               | Direct injection, water cooled, in-line 6-cylinder diesel engine, turbocharged with intercooler |                       |                          | ed with intercooler   |
| Fuel System                       |               | Direct injection, unit injector                                                                 |                       |                          |                       |
| Displacement                      | (cm³)         | 12,777                                                                                          |                       |                          |                       |
| Bore × Stroke                     | (mm)          | 131×158                                                                                         |                       |                          |                       |
| Output                            |               | 270 kW (362 HP)/1,500-1,800 rpm 300 kW (402 HP)/1,400-1,800 rpm                                 |                       | /1,400-1,800 rpm         |                       |
| Torque                            |               | 1,754 Nm/950-1,450 rpm                                                                          |                       | 2,040 Nm/1,050-1,400 rpm |                       |
| Engine Brake                      |               | Exhaust Brake (Optional: Extra Engine Brake 290 kW/2,300 rpm)                                   |                       |                          |                       |
| Brake System                      |               |                                                                                                 |                       |                          |                       |
| Service Brake                     |               | Full air, dual air line system, wedge type                                                      |                       |                          |                       |
| Parking Brake                     |               | Spring brakes fitted on the rear-front axle and rear-rear axle                                  |                       |                          |                       |
| Transmission & Others             |               |                                                                                                 |                       |                          |                       |
| Model                             |               | UD Trucks MTS75D (Optional: UD Trucks MPR90A)                                                   |                       | UD Trucks MRT25B         |                       |
| Туре                              |               | 7-speed manual (9-speed manual)                                                                 |                       | 12-speed manual          |                       |
| Final Ratio                       |               | 5.143 (4.333) 3.727                                                                             |                       |                          |                       |
| Tire                              |               | 10.00R20                                                                                        |                       |                          |                       |
| Max. Speed                        | (km/h)        | 124 (124) 133                                                                                   |                       | 33                       |                       |
| Max. Gradeability (tan@at G       | VW 26,000 kg) | 0.433 (0.591) 0.636                                                                             |                       |                          |                       |
| Clutch                            |               | Dry single plate, 430 mm diameter hydraulically operated                                        |                       |                          |                       |
| Fuel Tank Capacity                | (liter)       | 200 (Optional: 300, 400, 600)                                                                   |                       |                          |                       |