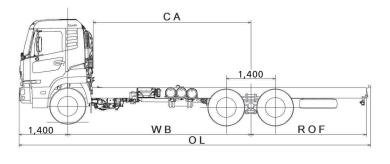

# **STANDARD SPECIFICATION**

| Model                             |               | CW 26 370                                                                                       |                       | CW 26 410                |                       |
|-----------------------------------|---------------|-------------------------------------------------------------------------------------------------|-----------------------|--------------------------|-----------------------|
| Model Description                 |               | 6×4 Freight Cargo 270 kW                                                                        |                       | 6×4 Freight Cargo 300 kW |                       |
|                                   |               | Short Wheelbase                                                                                 | (Long Wheelbase)      | Short Wheelbase          | Long Wheelbase        |
| Manufacturer's Code               |               | CWB6BLPHNN/CWB6BLPHLN                                                                           | CWB6BLSHNN/CWB6BLSHLN | CWB6BLPHNP/CWB6BLPHLP    | CWB6BLSHNP/CWB6BLSHLP |
| Steering Position                 |               |                                                                                                 | RHA                   | /LH                      |                       |
| Drive System                      |               |                                                                                                 | 6>                    | <b>&lt;</b> 4            |                       |
| Weights                           |               |                                                                                                 |                       |                          |                       |
| GVW                               | (kg)          | 26,000                                                                                          |                       |                          |                       |
| Front Axle Capacity               | (kg)          | 6,500                                                                                           |                       |                          |                       |
| Rear Axle Capacity                | (kg)          | 21,000                                                                                          |                       |                          |                       |
| Chassis with Cab                  | (kg)          | 8,395                                                                                           | 8,470                 | 8,485                    | 8,555                 |
| On Front Wheels                   | (kg)          | 4,460                                                                                           | 4,485                 | 4,530                    | 4,555                 |
| On Rear Wheels                    | (kg)          | 3,935                                                                                           | 3,985                 | 3,955                    | 4,000                 |
| Dimensions                        |               |                                                                                                 |                       |                          |                       |
| Wheelbase (WB)                    | (mm)          | 5,265                                                                                           | 5,765                 | 5,265                    | 5,765                 |
| Overall Length (OL)               | (mm)          | 10,105                                                                                          | 10,925                | 10,105                   | 10,925                |
| Overall Width (OW)                | (mm)          | 2,490                                                                                           |                       |                          |                       |
| Overall Height (OH)               | (mm)          | 2,960                                                                                           |                       |                          |                       |
| Front Tread (FT)                  | (mm)          | 2,025                                                                                           |                       |                          |                       |
| Rear Tread (RT)                   | (mm)          |                                                                                                 | 1,8                   | 335                      |                       |
| Rear Overhang to Frame End (ROF)  | (mm)          | 3,320                                                                                           | 3,640                 | 3,320                    | 3,640                 |
| Cab back to Rear Axle Center (CA) | (mm)          | 4,535                                                                                           | 5,035                 | 4,535                    | 5,035                 |
| Minimum Turning Radius            | (m)           | 9.5                                                                                             | 10.3                  | 9.5                      | 10.3                  |
| Engine                            |               |                                                                                                 |                       |                          |                       |
| Model                             |               | UD Trucks GH13 (EURO3)                                                                          |                       |                          |                       |
| Туре                              |               | Direct injection, water cooled, in-line 6-cylinder diesel engine, turbocharged with intercooler |                       |                          | ed with intercooler   |
| Fuel System                       |               | Direct injection, unit injector                                                                 |                       |                          |                       |
| Displacement                      | (cm³)         | 12,777                                                                                          |                       |                          |                       |
| Bore × Stroke                     | (mm)          | 131×158                                                                                         |                       |                          |                       |
| Output                            |               | 270 kW (362 HP)/1,500-1,800 rpm 300 kW (402 HP)/1,400-1,800 rpm                                 |                       | /1,400-1,800 rpm         |                       |
| Torque                            |               | 1,754 Nm/950-1,450 rpm                                                                          |                       | 2,040 Nm/1,050-1,400 rpm |                       |
| Engine Brake                      |               | Exhaust Brake (Optional: Extra Engine Brake 290 kW/2,300 rpm)                                   |                       |                          |                       |
| Brake System                      |               |                                                                                                 |                       |                          |                       |
| Service Brake                     |               | Full air, dual air line system, wedge type                                                      |                       |                          |                       |
| Parking Brake                     |               | Spring brakes fitted on the rear-front axle and rear-rear axle                                  |                       |                          |                       |
| Transmission & Others             |               |                                                                                                 |                       |                          |                       |
| Model                             |               | UD Trucks MTS75D (Optional: UD Trucks MPR90A)                                                   |                       | UD Trucks MRT25B         |                       |
| Туре                              |               | 7-speed manual (9-speed manual)                                                                 |                       | 12-speed manual          |                       |
| Final Ratio                       |               | 5.143 (4.333) 3.727                                                                             |                       |                          |                       |
| Tire                              |               | 10.00R20                                                                                        |                       |                          |                       |
| Max. Speed                        | (km/h)        | 124 (124) 133                                                                                   |                       | 33                       |                       |
| Max. Gradeability (tan@at G       | VW 26,000 kg) | 0.433 (0.591) 0.636                                                                             |                       |                          |                       |
| Clutch                            |               | Dry single plate, 430 mm diameter hydraulically operated                                        |                       |                          |                       |
| Fuel Tank Capacity                | (liter)       | 200 (Optional: 300, 400, 600)                                                                   |                       |                          |                       |