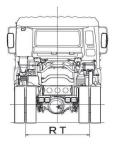

# **STANDARD SPECIFICATION**

| Model                             |               | CW 26 370                                                                                       |                       | CW 26 410                |                       |
|-----------------------------------|---------------|-------------------------------------------------------------------------------------------------|-----------------------|--------------------------|-----------------------|
| Model Description                 |               | 6×4 Freight Cargo 270 kW                                                                        |                       | 6×4 Freight Cargo 300 kW |                       |
|                                   |               | Short Wheelbase                                                                                 | (Long Wheelbase)      | Short Wheelbase          | Long Wheelbase        |
| Manufacturer's Code               |               | CWB6BLPHNN/CWB6BLPHLN                                                                           | CWB6BLSHNN/CWB6BLSHLN | CWB6BLPHNP/CWB6BLPHLP    | CWB6BLSHNP/CWB6BLSHLP |
| Steering Position                 |               |                                                                                                 | RHA                   | /LH                      |                       |
| Drive System                      |               |                                                                                                 | 6>                    | <b>&lt;</b> 4            |                       |
| Weights                           |               |                                                                                                 |                       |                          |                       |
| GVW                               | (kg)          | 26,000                                                                                          |                       |                          |                       |
| Front Axle Capacity               | (kg)          | 6,500                                                                                           |                       |                          |                       |
| Rear Axle Capacity                | (kg)          | 21,000                                                                                          |                       |                          |                       |
| Chassis with Cab                  | (kg)          | 8,395                                                                                           | 8,470                 | 8,485                    | 8,555                 |
| On Front Wheels                   | (kg)          | 4,460                                                                                           | 4,485                 | 4,530                    | 4,555                 |
| On Rear Wheels                    | (kg)          | 3,935                                                                                           | 3,985                 | 3,955                    | 4,000                 |
| Dimensions                        |               |                                                                                                 |                       |                          |                       |
| Wheelbase (WB)                    | (mm)          | 5,265                                                                                           | 5,765                 | 5,265                    | 5,765                 |
| Overall Length (OL)               | (mm)          | 10,105                                                                                          | 10,925                | 10,105                   | 10,925                |
| Overall Width (OW)                | (mm)          | 2,490                                                                                           |                       |                          |                       |
| Overall Height (OH)               | (mm)          | 2,960                                                                                           |                       |                          |                       |
| Front Tread (FT)                  | (mm)          | 2,025                                                                                           |                       |                          |                       |
| Rear Tread (RT)                   | (mm)          |                                                                                                 | 1,8                   | 335                      |                       |
| Rear Overhang to Frame End (ROF)  | (mm)          | 3,320                                                                                           | 3,640                 | 3,320                    | 3,640                 |
| Cab back to Rear Axle Center (CA) | (mm)          | 4,535                                                                                           | 5,035                 | 4,535                    | 5,035                 |
| Minimum Turning Radius            | (m)           | 9.5                                                                                             | 10.3                  | 9.5                      | 10.3                  |
| Engine                            |               |                                                                                                 |                       |                          |                       |
| Model                             |               | UD Trucks GH13 (EURO3)                                                                          |                       |                          |                       |
| Туре                              |               | Direct injection, water cooled, in-line 6-cylinder diesel engine, turbocharged with intercooler |                       |                          | ed with intercooler   |
| Fuel System                       |               | Direct injection, unit injector                                                                 |                       |                          |                       |
| Displacement                      | (cm³)         | 12,777                                                                                          |                       |                          |                       |
| Bore × Stroke                     | (mm)          | 131×158                                                                                         |                       |                          |                       |
| Output                            |               | 270 kW (362 HP)/1,500-1,800 rpm 300 kW (402 HP)/1,400-1,800 rpm                                 |                       | /1,400-1,800 rpm         |                       |
| Torque                            |               | 1,754 Nm/950-1,450 rpm                                                                          |                       | 2,040 Nm/1,050-1,400 rpm |                       |
| Engine Brake                      |               | Exhaust Brake (Optional: Extra Engine Brake 290 kW/2,300 rpm)                                   |                       |                          |                       |
| Brake System                      |               |                                                                                                 |                       |                          |                       |
| Service Brake                     |               | Full air, dual air line system, wedge type                                                      |                       |                          |                       |
| Parking Brake                     |               | Spring brakes fitted on the rear-front axle and rear-rear axle                                  |                       |                          |                       |
| Transmission & Others             |               |                                                                                                 |                       |                          |                       |
| Model                             |               | UD Trucks MTS75D (Optional: UD Trucks MPR90A)                                                   |                       | UD Trucks MRT25B         |                       |
| Туре                              |               | 7-speed manual (9-speed manual)                                                                 |                       | 12-speed manual          |                       |
| Final Ratio                       |               | 5.143 (4.333) 3.727                                                                             |                       |                          |                       |
| Tire                              |               | 10.00R20                                                                                        |                       |                          |                       |
| Max. Speed                        | (km/h)        | 124 (124) 133                                                                                   |                       | 33                       |                       |
| Max. Gradeability (tan@at G       | VW 26,000 kg) | 0.433 (0.591) 0.636                                                                             |                       |                          |                       |
| Clutch                            |               | Dry single plate, 430 mm diameter hydraulically operated                                        |                       |                          |                       |
| Fuel Tank Capacity                | (liter)       | 200 (Optional: 300, 400, 600)                                                                   |                       |                          |                       |